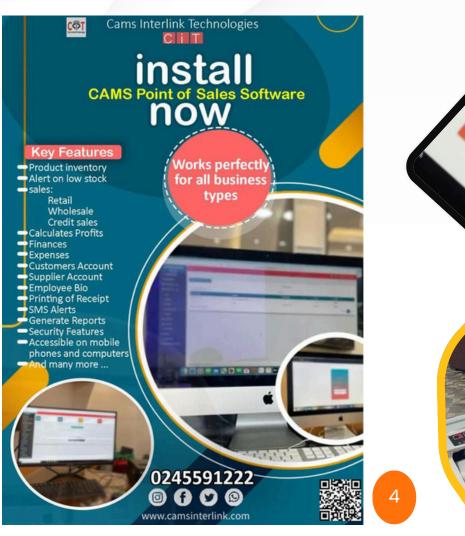

#### CAMS POINT OF SALES (POS) SOFTWARE

Our CAMS POS software is tailored to suit all types of businesses including SMEs. The software is currently used across the below business areas.

- $\checkmark$ Supermarkets
- $\checkmark$ Pharmacies
- Ø Barbering & Beauty Salon
- Ø **Building Material Shops**
- Ø Restaurants
- Ø **Provision Shops**
- $\textcircled{}{8}$ Veterinary Drug Shop
- Boutiques
- Ø Mobile Phone & Electronic Shops ...&more