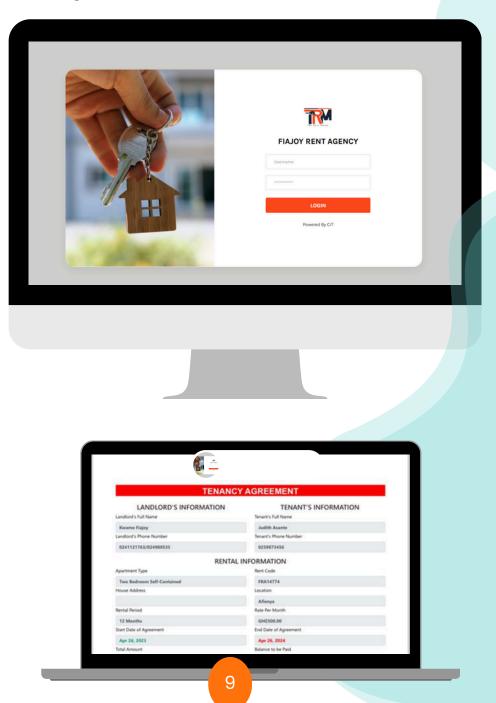

#### THE RENT MANAGER (TRM) SOFTWARE

In summary, The Rent Manager Software is tailored to assist landlords and real estate owners, and other property owners to manager their properties, generate tenancy agreements with automated reminder, and issue electronic receipts, tracks all forms of property agreements. There is SMS & email integrated.