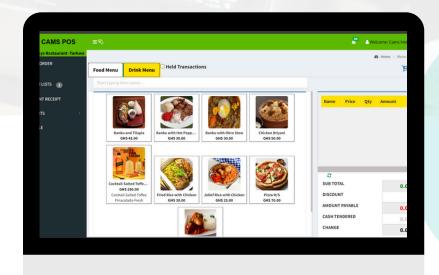

#### CAMS POS FOR RESTAURANT & BAR

#### CAMS POS FOR RESTAURANT & BAR

| CAMS POS              | ≡ <i>₽</i> )                                                                                                                       | 25             |                 |
|-----------------------|------------------------------------------------------------------------------------------------------------------------------------|----------------|-----------------|
| ys Restaurant -Tarkwa |                                                                                                                                    |                | 🏚 Home > Menu   |
| RDER                  | Food Menu Drink Menu                                                                                                               |                | Y               |
| usts 🕕                | Start typing item name                                                                                                             |                |                 |
| T RECEIPT             |                                                                                                                                    | Name Price     | Qty Amount      |
| s «                   |                                                                                                                                    |                |                 |
|                       | Banku and Tilapia Banku with Hot Pepp Banku with Okro Stew Chicken Bryani                                                          |                |                 |
|                       | GHS 45.00 GHS 30.00 GHS 30.00 GHS 50.00                                                                                            |                |                 |
|                       | B ENTA                                                                                                                             |                |                 |
|                       |                                                                                                                                    |                |                 |
|                       | Cocktall-Salted Toffe                                                                                                              | C<br>SUB TOTAL |                 |
|                       | Cocktail-stated lotter<br>GHS 250.00<br>Cocktail-Salted Toffee<br>Fried Rice with Chicken<br>Jollof Rice with Chicken<br>Pizza M/S | DISCOUNT       | 0.              |
|                       | Pinacolada-Fresh GHS 30.00 GHS 25.00 GHS 70.00                                                                                     | AMOUNT PAYABLE |                 |
|                       |                                                                                                                                    | CASH TENDERED  | <b>0.</b><br>0. |
|                       |                                                                                                                                    |                | 0.              |